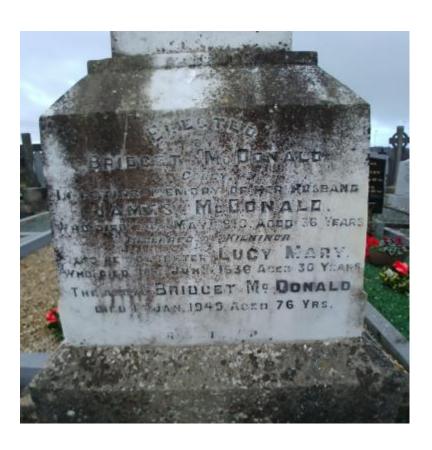

Bridget McDonald (nee McOscar) ran the business in the early part of the 20<sup>th</sup> century. Her husband James McDonald was station master in Inch, County Wexford (a small station was here at this time) and his death is recorded in 1910 address being Kilcannon a townland in Tinahely, County Wicklow as recorded on his death certificate.

Bridget and James married in July 1904 in St. Patricks' Church; Castletown; both are recorded as residing in Killy begs (Castletown) at time of marriage.

Bridget McOscar was a dairymaid in Condren's Farm in Killybeg's and was born in Londonderry, Northern Ireland. James McDonald was born in County Wicklow.

In the census of 1911; the family are recorded as living in Thomas Street; which was how the living quarters were accessed over the shop as it was a corner shop business on the junction of Main Street and Thomas Street. By 1911 James McDonald father of the family was deceased.