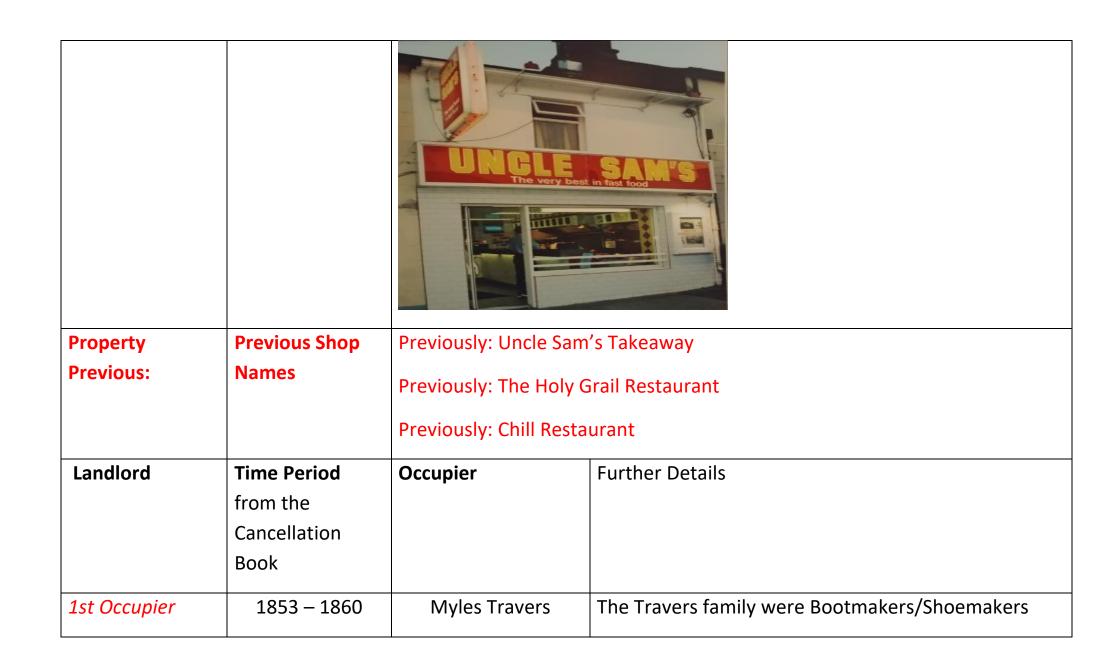

| Property:          | Number:     | No 56 from the Cancellation Book                                                                                    |
|--------------------|-------------|---------------------------------------------------------------------------------------------------------------------|
| Property<br>Modern | Number: 101 | Travers – this family were boot makers/shoe makers                                                                  |
|                    | Main Street |                                                                                                                     |
| Property           | Modern Shop | Now Closed Up (2019)                                                                                                |
| Modern:            | Name        | No 101 displayed on shop front was incorporated internally with No 100                                              |
|                    |             | for the Holy Grail Restaurant & Wine Bar, then Chill Restaurant & Wine Bar and now reverted back to a separate unit |
|                    |             | Auction  Bid  On 667 2340  Max 1900                                                                                 |
|                    |             |                                                                                                                     |
|                    |             | Older image of shop                                                                                                 |

|               |            | over in 1981     |                                                                                       |
|---------------|------------|------------------|---------------------------------------------------------------------------------------|
| 12th Occupier | 1983-1995  | John Brennan     |                                                                                       |
| John Brennan  |            | Uncle Sam's      |                                                                                       |
|               |            | Takeaway         |                                                                                       |
| 13th Occupier | 1996- 2019 | Tommy Doran as   | In 2015 after a period of being closed up No 101 was                                  |
| Tommy Doran   |            | Uncle Sam's      | knocked through internally with No 100 (formally                                      |
| Tommy Doran   |            | Takeaway         | Halifax Building Society formally Webb's) to become                                   |
|               |            | The Holy Grail   | The Holy Grail then Chill Restaurants & Wine Bar                                      |
|               |            | Restaurant       | Now in 2019 No 101 has been sealed up internally                                      |
|               |            | Chill Restaurant | from No 100 and reverts back to a separate unit but is now closed available for lease |
|               |            | Now Closed Up    |                                                                                       |